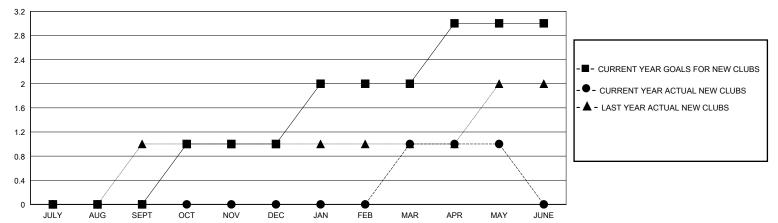

| 4             | JULY/AUG/SEPT         | 30                    | 93                      | 40                                                 |  |
| OCT/NOV/DEC           | 1             | 0         | 0             | OCT/NOV/DEC           | 20                    | 35                      | 86                                                 |  |
| JAN/FEB/MAR           | 1             | 1         | 0             | JAN/FEB/MAR           | 15                    | 88                      | 41                                                 |  |
| APR/MAY/JUNE          | 1             | 0         | 0             | APR/MAY/JUNE          | 25                    | 32                      | 26                                                 |  |

## GOALS AND ACTUAL NEW CLUBS CUMULATIVE



## GOALS AND ACTUAL MEMBERS CUMULATIVE



| DROPPED CLUBS: 4 |     | 47 CLUBS OF 75 ADDED 1 OR MORE<br>NEW MEMBERS | GENDER DIS<br>MALE<br>FEMALE | DISTRIBUTION<br>990 (63.54%)<br>568 (36.46%) |     |
|------------------|-----|-----------------------------------------------|------------------------------|----------------------------------------------|-----|
| DROPPED MEMBERS  |     |                                               |                              |                                              |     |
| DECEASED         | 17  | CLICK HERE FOR CUMULATIVE                     | TOTAL FAMILY UNIT MEMBERS    |                                              | 209 |
| CLUB CANCELLED   | 0   | MEMBERSHIP DATA                               | FAMILY MEMBERS PAYING HALF   |