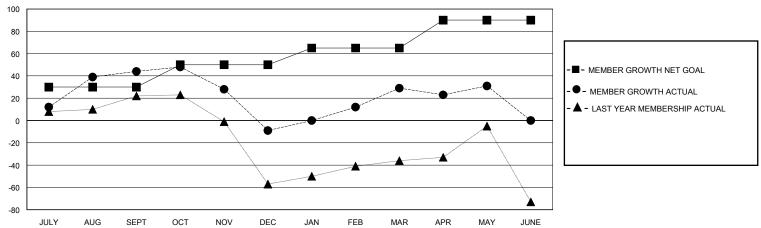

## GOALS AND ACTUAL MEMBERS CUMULATIVE

| DROPPED CLUBS: 4 |     | 47 CLUBS OF 75 ADDED 1 OR MORE<br>NEW MEMBERS | GENDER DIS<br>MALE<br>FEMALE | DISTRIBUTION<br>990 (63.54%)<br>568 (36.46%) |     |
|------------------|-----|-----------------------------------------------|------------------------------|----------------------------------------------|-----|
| DROPPED MEMBERS  |     |                                               |                              |                                              |     |
| DECEASED         | 17  | CLICK HERE FOR CUMULATIVE                     | TOTAL FAMILY UNIT MEMBERS    |                                              | 209 |
| CLUB CANCELLED   | 0   | MEMBERSHIP DATA                               | FAMILY MEMBERS PAYING HALF   |                                              | 440 |
| OTHER            | 176 |                                               |                              |                                              | 110 |
| TOTAL            | 193 |                                               | 1000                         |                                              |     |